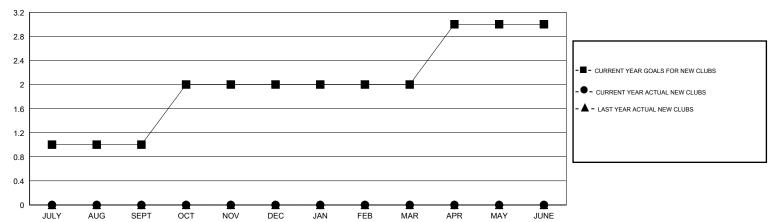

### GOALS AND ACTUAL NEW CLUBS CUMULATIVE

# GMT: Judy Hankom LOCATION MINNESOTA GMT CA 1

|                          |                  | Clubs             |                  |                  | Members                  |                    |                                     |                    |                  |
|--------------------------|------------------|-------------------|------------------|------------------|--------------------------|--------------------|-------------------------------------|--------------------|------------------|
|                          | RESU             | LTS FOR 2014-2015 | i                |                  | RESULTS FOR 2014-2015    |                    |                                     |                    |                  |
| QUARTER                  | NEW CLUB<br>GOAL | NEW CLUBS         | DROPPED<br>CLUBS | NET<br>GAIN/LOSS | QUARTER                  | NEW MEMBER<br>GOAL | CHARTER AND<br>NEW MEMBERS<br>ADDED | DROPPED<br>MEMBERS | NET<br>GAIN/LOSS |
| JULY/AUG/SEPT            | 1                | 0                 | 0                | 0                | JULY/AUG/SEPT            | 25<br>20           | 24<br>48                            | 29<br>40           | -5<br>°          |
| OCT/NOV/DEC  JAN/FEB/MAR | 0                | 0                 | 0                | 0                | OCT/NOV/DEC  JAN/FEB/MAR | 3                  | 19                                  | 24                 | -5               |
| APR/MAY/JUNE             | 1                | 0                 | 0                | 0                | APR/MAY/JUNE             | 25                 | 0                                   | 0                  | Ü                |