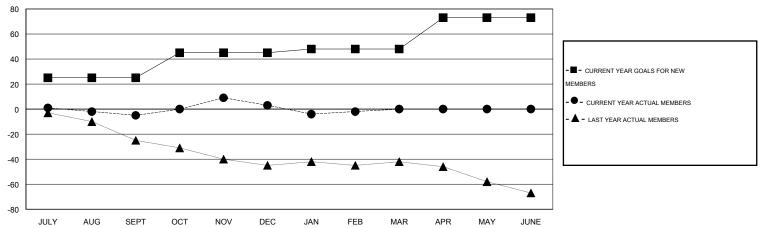

#### GOALS AND ACTUAL MEMBERS CUMULATIVE

| DROPPED CLUBS: 0  DROPPED MEMBERS |    | 27 CLUBS OF 41 ADDED 1 OR MORE<br>NEW MEMBERS | GENDER DISTRIBUT  MALE  FEMALE | TION<br>1,081 (77.27%)<br>318 (22.73%) |     |
|-----------------------------------|----|-----------------------------------------------|--------------------------------|----------------------------------------|-----|
| DECEASED                          | 12 | CLICK HERE FOR HEALTH                         | FAMILY UNIT MEMBERS            |                                        | 206 |
| CLUB CANCELLED 0                  |    | ASSESSMENT DATA                               |                                |                                        |     |
| OTHER                             | 81 |                                               | HEAD OF HOUSEHOLD              |                                        | 102 |
| TOTAL                             | 93 |                                               | NON-HEAD OF HOUSEHOLD          | 104                                    |     |

# GMT: Judy Hankom LOCATION MINNESOTA GMT CA 1

|                          |                  | Clubs             |                  |                  | Members                  |                    |                                     |                    |                  |
|--------------------------|------------------|-------------------|------------------|------------------|--------------------------|--------------------|-------------------------------------|--------------------|------------------|
|                          | RESU             | LTS FOR 2014-2015 | i                |                  | RESULTS FOR 2014-2015    |                    |                                     |                    |                  |
| QUARTER                  | NEW CLUB<br>GOAL | NEW CLUBS         | DROPPED<br>CLUBS | NET<br>GAIN/LOSS | QUARTER                  | NEW MEMBER<br>GOAL | CHARTER AND<br>NEW MEMBERS<br>ADDED | DROPPED<br>MEMBERS | NET<br>GAIN/LOSS |
| JULY/AUG/SEPT            | 1                | 0                 | 0                | 0                | JULY/AUG/SEPT            | 25<br>20           | 24<br>48                            | 29<br>40           | -5<br>°          |
| OCT/NOV/DEC  JAN/FEB/MAR | 0                | 0                 | 0                | 0                | OCT/NOV/DEC  JAN/FEB/MAR | 3                  | 19                                  | 24                 | -5               |
| APR/MAY/JUNE             | 1                | 0                 | 0                | 0                | APR/MAY/JUNE             | 25                 | 0                                   | 0                  | Ü                |